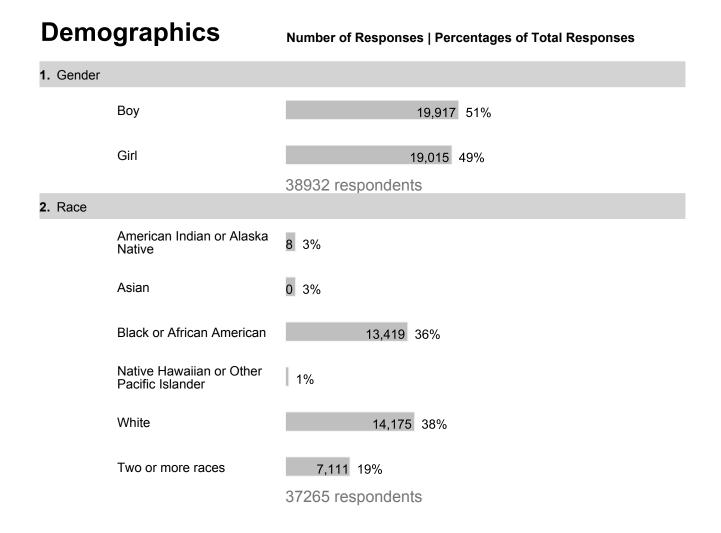

#### **Lowest Scoring Items**

run on 06/06/2019

Student Survey (Elementary) for Schools

1 survey(s) 40385 response(s) 191 school(s) included

| 3. Ethnicity |                        |                   |     |
|--------------|------------------------|-------------------|-----|
|              | Hispanic               | 13,350 36%        |     |
|              | Not Hispanic or Latino | 23,964 6          | 64% |
|              |                        | 37314 respondents |     |
| 4. Grade     |                        |                   |     |
|              | 3rd grade              | 12,399 31%        |     |
|              | 4th grade              | 13,070 33%        |     |
|              | 5th grade              | 14,361 36%        |     |
|              |                        | 39830 respondents |     |