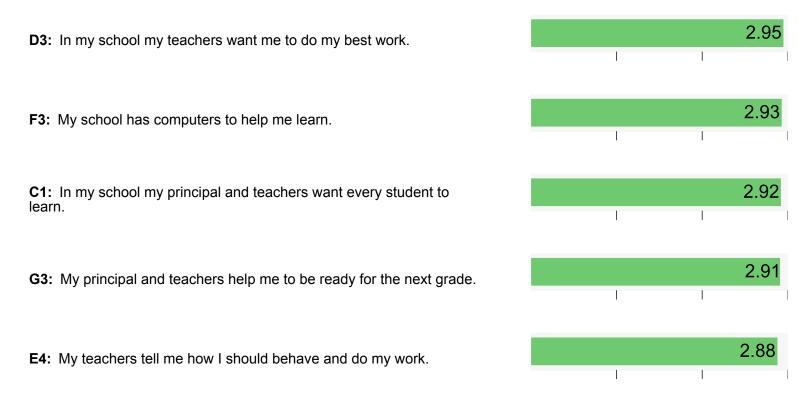

#### C. Purpose and Direction

Section score: 2.88 Network average: 2.9

I Agree

3

1

I Don't Agree

| _  |              |               |                 |            |                   |
|----|--------------|---------------|-----------------|------------|-------------------|
| 1. | In my school | l my principa | ıl and teachers | want every | student to learn. |

2. In my school I am learning new things that will help me.

| Percentage of Total Responses   |      |     |  |
|---------------------------------|------|-----|--|
| 37027                           | 2097 | 471 |  |
| <b>94%</b><br>39595 respondents | 5%   | 1%  |  |
| 33561                           | 5375 | 659 |  |
| <b>85%</b><br>39595 respondents | 14%  | 2%  |  |

### F. Resources and Support Systems

I Agree

I'm Not Sure

I Don't Agree

Section score: 2.76 Network average: 2.82

3

2

1

|                                                                             | Number of Responses           |       | 8    |
|-----------------------------------------------------------------------------|-------------------------------|-------|------|
|                                                                             | Percentage of Total Responses |       | nses |
|                                                                             | 22946                         | 12896 | 2663 |
| 1. My school is safe and clean.                                             | 60%<br>38505 respondents      | 33%   | 7%   |
|                                                                             | 33312                         | 4255  | 938  |
| 2. My school has many places where I can learn, such as the library.        | 87%<br>38505 respondents      | 11%   | 2%   |
|                                                                             | 36426                         | 1633  | 446  |
| 3. My school has computers to help me learn.                                | 95%<br>38505 respondents      | 4%    | 1%   |
| 4. My school wants children in our school to help each other even if we are | 31006                         | 5585  | 1914 |
| ot friends.                                                                 | 81%<br>38505 respondents      | 15%   | 5%   |

## **E.** Teaching and Assessing for Learning

| Section score: 2.75 Network average: 2.78                      | 3                            | 2                 | 1     |
|----------------------------------------------------------------|------------------------------|-------------------|-------|
|                                                                | Num                          | ber of Responses  | S     |
|                                                                | Percenta                     | ge of Total Respo | onses |
|                                                                | 33823                        | 4102              | 835   |
| 1. My teachers help me learn things I will need in the future. | 87%<br>38760 respondents     | 11%               | 2%    |
|                                                                | 33320                        | 4623              | 817   |
| 2. My teachers use different activities to help me learn.      | <b>86%</b> 38760 respondents | 12%               | 2%    |
|                                                                | 26430                        | 9969              | 2361  |
| 3. My teachers listen to me.                                   | 68%<br>38760 respondents     | 26%               | 6%    |
|                                                                | 34983                        | 2866              | 911   |
| . My teachers tell me how I should behave and do my work.      | 90%<br>38760 respondents     | 7%                | 2%    |
|                                                                | 22728                        | 10393             | 5639  |
| 5. My teachers ask my family to come to school activities.     | <b>59%</b> 38760 respondents | 27%               | 15%   |
|                                                                | 29108                        | 8280              | 1372  |
| 6. My teachers always help me when I need them.                | <b>75%</b> 38760 respondents | 21%               | 4%    |
| 7. My teachers tell my family how I am doing in school.        | 32072                        | 5214              | 1474  |

I Agree

I'm Not Sure

I Don't Agree

|                                     | 83%<br>38760 respondents | 13%  | 4%   |
|-------------------------------------|--------------------------|------|------|
|                                     | 34097                    | 3515 | 1148 |
| 8. My teachers care about students. | 88%<br>38760 respondents | 9%   | 3%   |

- 2. My principal and teachers tell children when they do a good job.
- **3.** My principal and teachers help me to be ready for the next grade.

| 3                        | 2                | 1     |
|--------------------------|------------------|-------|
| Number of Responses      |                  |       |
| Percenta                 | ge of Total Resp | onses |
| 14111                    | 13221            | 10980 |
| 37%<br>38312 respondents | 35%              | 29%   |
| 31188                    | 5908             | 1216  |
| 81%<br>38312 respondents | 15%              | 3%    |
| 35593                    | 2107             | 612   |
| 93%<br>38312 respondents | 5%               | 2%    |