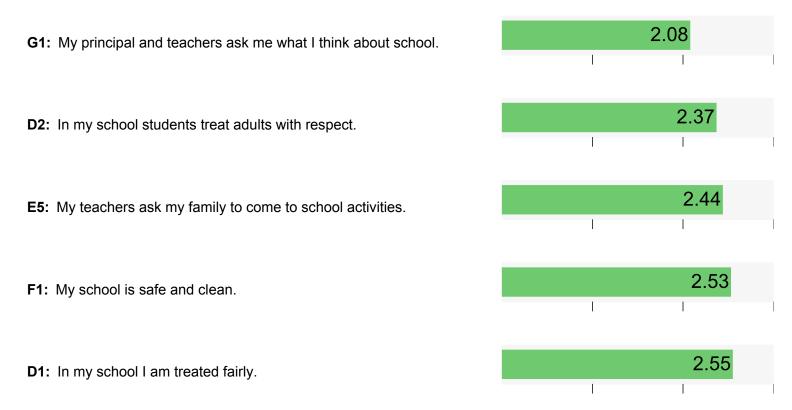

# **G. Using Results for Continuous Improvement**

Section score: 2.59 Network average: 2.66

| 1. My principal and | teachers ask me wha | at I think about school. |
|---------------------|---------------------|--------------------------|
|---------------------|---------------------|--------------------------|

#### **D.** Governance and Leadership

Section score: 2.62 Network average: 2.68

| <b>1.</b> Ir | n my | school | I am | treated | fairly. |
|--------------|------|--------|------|---------|---------|
|--------------|------|--------|------|---------|---------|

- 2. In my school students treat adults with respect.
- 3. In my school my teachers want me to do my best work.

| 3                               | 2                 | 1    |
|---------------------------------|-------------------|------|
| Nun                             | nber of Responses | 6    |
| Percenta                        | ge of Total Respo | nses |
| 24562                           | 11933             | 2827 |
| <b>62%</b><br>39322 respondents | 30%               | 7%   |
| 18730                           | 16526             | 4066 |
| <b>48%</b><br>39322 respondents | 42%               | 10%  |
| 37708                           | 1177              | 437  |
| <b>96%</b><br>39322 respondents | 3%                | 1%   |

### F. Resources and Support Systems

I Agree

I'm Not Sure

I Don't Agree

Section score: 2.76 Network average: 2.82

3

2

1

|                                                                             | Number of Responses           |       | 8    |
|-----------------------------------------------------------------------------|-------------------------------|-------|------|
|                                                                             | Percentage of Total Responses |       | nses |
|                                                                             | 22946                         | 12896 | 2663 |
| 1. My school is safe and clean.                                             | 60%<br>38505 respondents      | 33%   | 7%   |
|                                                                             | 33312                         | 4255  | 938  |
| 2. My school has many places where I can learn, such as the library.        | 87%<br>38505 respondents      | 11%   | 2%   |
|                                                                             | 36426                         | 1633  | 446  |
| 3. My school has computers to help me learn.                                | 95%<br>38505 respondents      | 4%    | 1%   |
| 4. My school wants children in our school to help each other even if we are | 31006                         | 5585  | 1914 |
| ot friends.                                                                 | 81%<br>38505 respondents      | 15%   | 5%   |