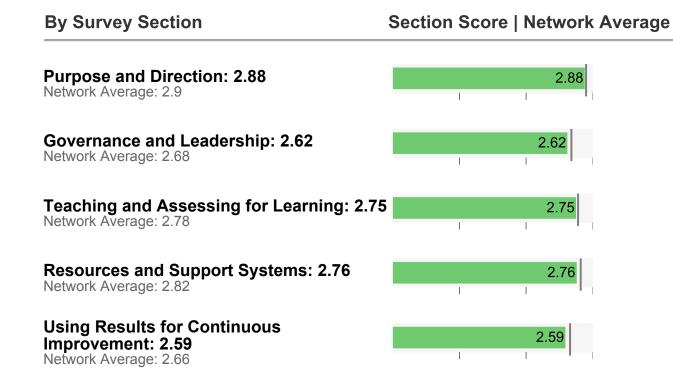

#### C. Purpose and Direction

Section score: 2.88 Network average: 2.9

I Agree

3

1

I Don't Agree

| _  |              |               |                 |            |                   |
|----|--------------|---------------|-----------------|------------|-------------------|
| 1. | In my school | l my principa | ıl and teachers | want every | student to learn. |

#### **D.** Governance and Leadership

Section score: 2.62 Network average: 2.68

| <b>1.</b> Ir | n my | school | I am | treated | fairly. |
|--------------|------|--------|------|---------|---------|
|--------------|------|--------|------|---------|---------|

## **E.** Teaching and Assessing for Learning

| Section score: 2.75 Network average: 2.78                      | 3                            | 2                 | 1     |
|----------------------------------------------------------------|------------------------------|-------------------|-------|
|                                                                | Num                          | ber of Responses  | S     |
|                                                                | Percenta                     | ge of Total Respo | onses |
|                                                                | 33823                        | 4102              | 835   |
| 1. My teachers help me learn things I will need in the future. | 87%<br>38760 respondents     | 11%               | 2%    |
|                                                                | 33320                        | 4623              | 817   |
| 2. My teachers use different activities to help me learn.      | <b>86%</b> 38760 respondents | 12%               | 2%    |
|                                                                | 26430                        | 9969              | 2361  |
| 3. My teachers listen to me.                                   | 68%<br>38760 respondents     | 26%               | 6%    |
|                                                                | 34983                        | 2866              | 911   |
| . My teachers tell me how I should behave and do my work.      | 90%<br>38760 respondents     | 7%                | 2%    |
|                                                                | 22728                        | 10393             | 5639  |
| 5. My teachers ask my family to come to school activities.     | <b>59%</b> 38760 respondents | 27%               | 15%   |
|                                                                | 29108                        | 8280              | 1372  |
| 6. My teachers always help me when I need them.                | <b>75%</b> 38760 respondents | 21%               | 4%    |
| 7. My teachers tell my family how I am doing in school.        | 32072                        | 5214              | 1474  |

### F. Resources and Support Systems

I Agree

I'm Not Sure

I Don't Agree

Section score: 2.76 Network average: 2.82

3

2

1

# **G. Using Results for Continuous Improvement**

Section score: 2.59 Network average: 2.66

| 1. My principal and | teachers ask me wha | at I think about school. |
|---------------------|---------------------|--------------------------|
|---------------------|---------------------|--------------------------|